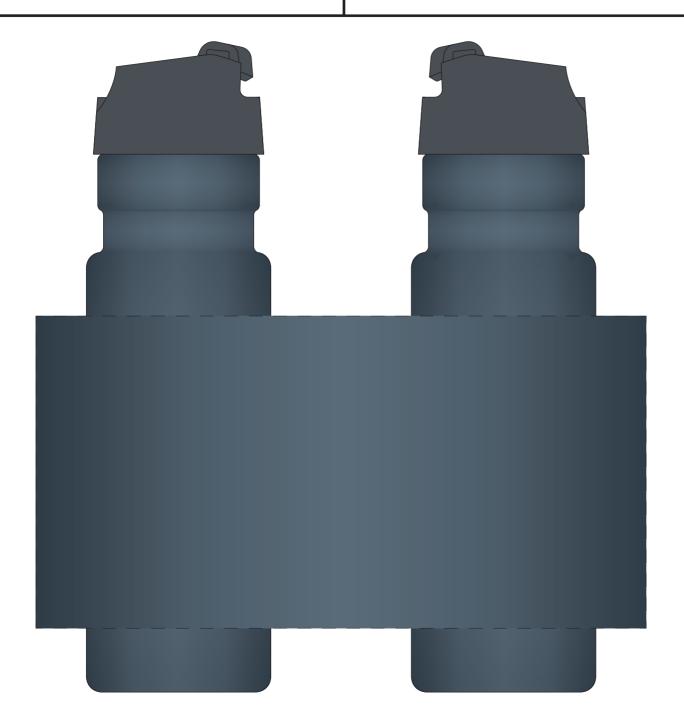

## ARTWORK PROOF

| Date     | 00/00/2020             |  |  |  |
|----------|------------------------|--|--|--|
| CRM:     | 00000                  |  |  |  |
| Product: | Aluminium Water Bottle |  |  |  |
| Code:    | 701473                 |  |  |  |
| Colour:  | gunmetal / grey        |  |  |  |

Print Area: 215mm x 110mm please see page 2 for artwork to size