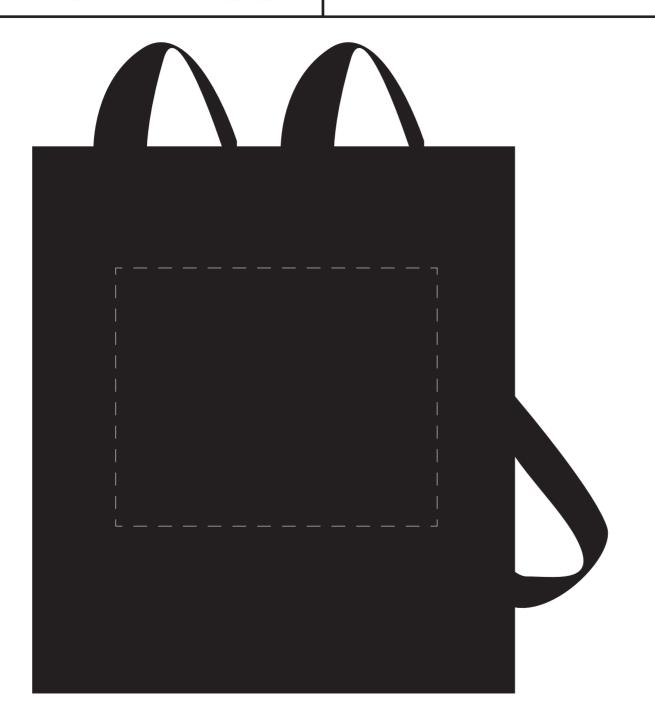

## ARTWORK PROOF

| Date     | 00/00/2020          |  |  |  |  |
|----------|---------------------|--|--|--|--|
| CRM:     | 00000               |  |  |  |  |
| Product: | Metro Non-Woven Bag |  |  |  |  |
| Code:    | 403017              |  |  |  |  |
| Colour:  | black               |  |  |  |  |

Print Area: 200mm x 160mm please see page 2 for artwork to size

| col | col | col | col |
|-----|-----|-----|-----|
| 1   | 2   | 3   | 4   |