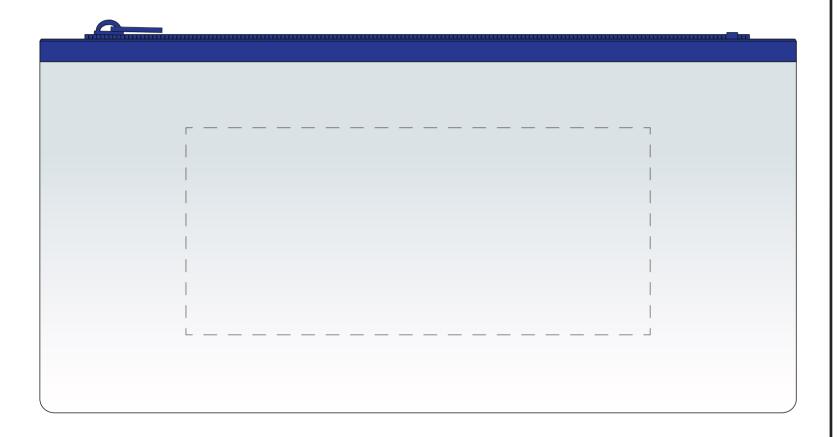

## ARTWORK PROOF

| Date     | 00/00/2020          |
|----------|---------------------|
| CRM:     | 000000              |
| Product: | Lexicon Pencil Case |
| Code:    | 703426              |
| Colour:  | clear/blue          |

Print Area: 130mm x 58mm please see page 2 for artwork to size

| ARTWORK CONCERNS |  |  |
|------------------|--|--|
|                  |  |  |
|                  |  |  |
|                  |  |  |
|                  |  |  |

PLEASE EMAIL ALL APPROVALS/AMENDS TO YOUR ORDER PROCESSOR.

Print Area: 130mm x 58mm