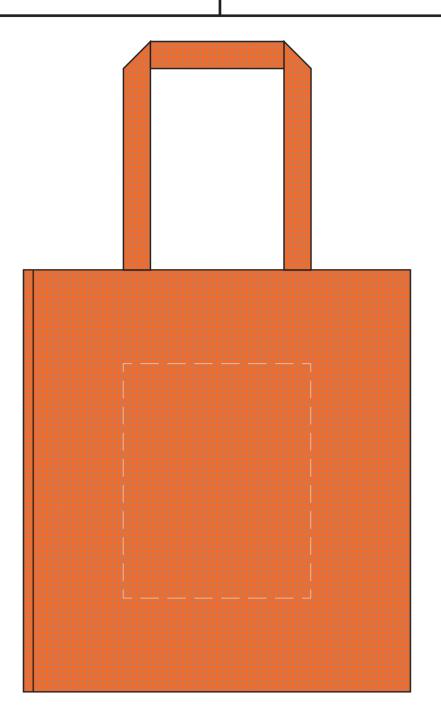

## **ARTWORK PROOF**

| Date     | 00/00/2020            |
|----------|-----------------------|
| CRM:     | 000000                |
| Product: | Kansas Non Woven Tote |
| Code:    | 403080                |
| Colour:  | orange                |

Print Area: 160mm x 200mm please see page 2 for artwork to size

| col | col | col | col |
|-----|-----|-----|-----|
| 1   | 2   | 3   | 4   |