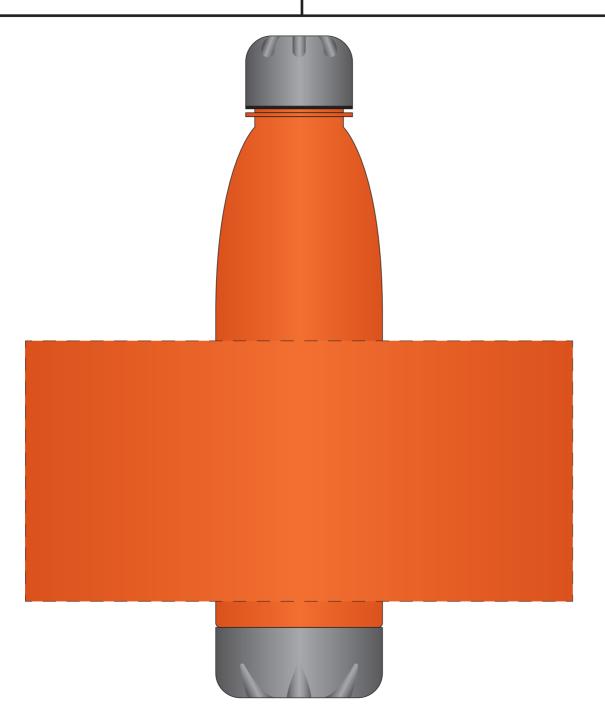

## ARTWORK PROOF

| Date     | 00/00/2020                 |  |  |  |
|----------|----------------------------|--|--|--|
| CRM:     | 00000                      |  |  |  |
| Product: | Havana Tritan Bottle 750ml |  |  |  |
| Code:    | 701484                     |  |  |  |
| Colour:  | orange                     |  |  |  |

Print Area: 210mm x 100mm please see page 2 for artwork to size