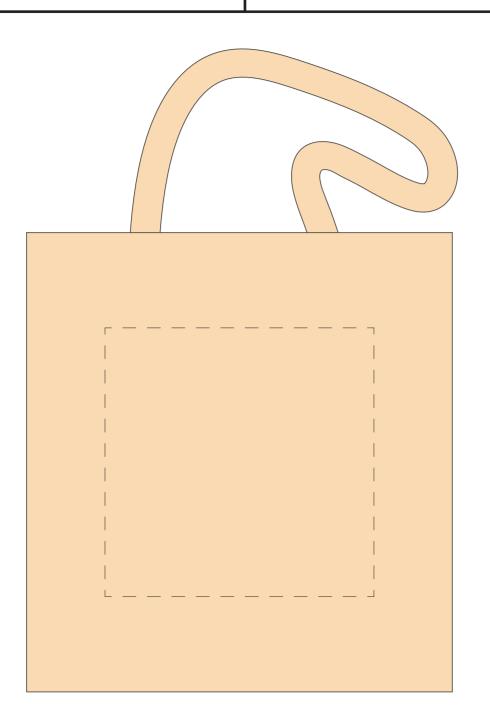

## ARTWORK PROOF

| Date     | 00/00/2020           |  |
|----------|----------------------|--|
| CRM:     | 00000                |  |
| Product: | Empire Cotton Bag XL |  |
| Code:    | 403070.01.01XL       |  |
| Colour:  | natural              |  |

Print Area: 240mm x 240mm please see page 2 for artwork to size

| col | col | col | col |
|-----|-----|-----|-----|
| 1   | 2   | 3   | 4   |

| ARTWORK ( | CONCERNS |
|-----------|----------|
|-----------|----------|