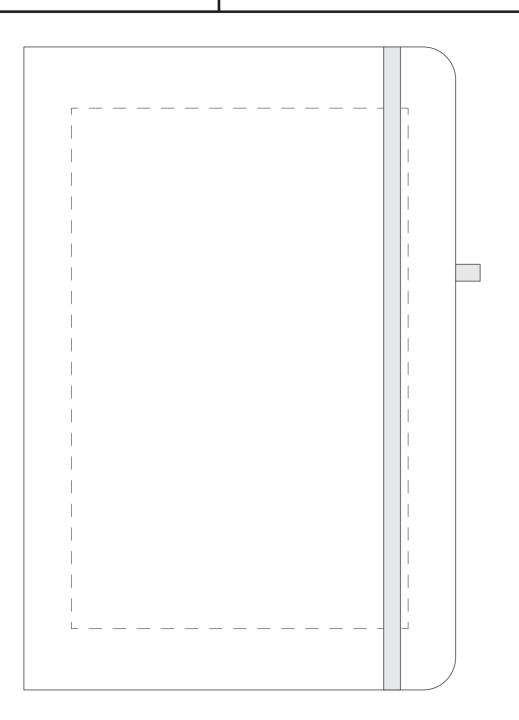

## ARTWORK PROOF

| Date     | 00/00/2020     |
|----------|----------------|
| CRM:     | 00000          |
| Product: | Abbey Notebook |
| Code:    | 401021         |
| Colour:  | white          |

Print Area: 110mm x 170mm please see page 2 for artwork to size